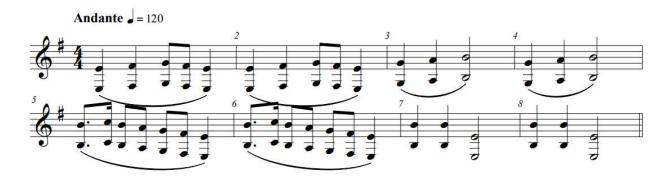

ETUDE #1 - Shaker Melody

**ETUDE #2** – Theme from Mozart's *Serenade* (octaves may be lowered as necessary)

**ETUDE #3** – Theme from Mahler's *Symphony No. 1* (choose either octave)

## **ETUDE 1 – SHAKER MELODY**

**ETUDE 2 – THEME FROM MOZART SERENADE** 

**ETUDE 3 – THEME FROM MAHLER SYMPHONY NO. 1** 