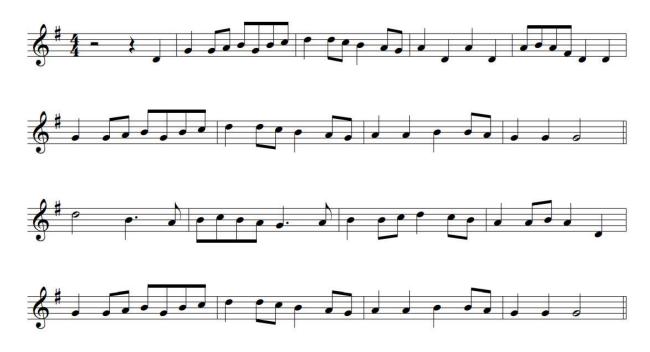

ETUDE #1 - Shaker Melody

**ETUDE #2** – Theme from Mozart's *Serenade* (octaves may be lowered as necessary)

**ETUDE #3** – Theme from Mahler's *Symphony No. 1* (choose either octave)

## **ETUDE 1 – SHAKER MELODY**

**ETUDE 2 – THEME FROM MOZART SERENADE** 

**ETUDE 3 – THEME FROM MAHLER SYMPHONY NO. 1** 