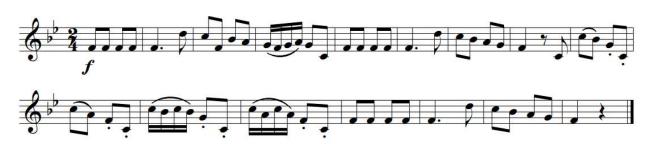

ETUDE #1 - Shaker Melody

**ETUDE #2** – Theme from Mozart's *Serenade* (octaves may be lowered as necessary)

**ETUDE #3** – Theme from Mahler's *Symphony No. 1* (choose either octave)

## **ETUDE 1 – SHAKER MELODY**

**ETUDE 2 – THEME FROM MOZART SERENADE** 

**ETUDE 3 – THEME FROM MAHLER SYMPHONY NO. 1** 